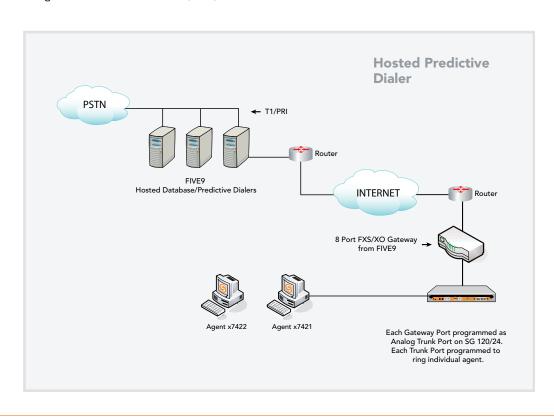

## **Summary of Customer to Five9 interaction**

- Customer uploads call list to hosted database at Five9 site.
- Five9 Predictive Dialers call from database.
- If call connects, live call is routed via internet connection to 8-port gateway at NPA site.
- Gateway port is programmed as Trunk Port on SG120/24.
- Trunk Port rings agent desk.