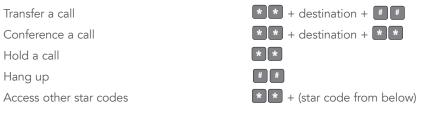

#### QUICK REFERENCE OF COMMON STAR CODES

| Park a call                         | * 1 1 + ext.                    |
|-------------------------------------|---------------------------------|
| UnPark a call                       | <b>* 1 2</b> + ext.             |
| Pick Up a Remote Extension          | <b>* 1</b> 3 + ext.             |
| Pick Up the Night Bell              | * 1 4                           |
| Use the Intercom                    | <b>* 1</b> 5 + ext.             |
| Barge In                            | <b>* 1</b> 6 + ext.             |
| Silent Monitor                      | <b>* 1</b> 7 + ext.             |
| Toggle the Hunt Group Status        | <b>* 1</b> 8 + HG ext.          |
| Whisper Page                        | <b>* 1</b> 9 + ext.             |
| Change CHM and Forwarding           | Voice Mail + password + # + 7 2 |
| Change Extension Assignment         | Voice Mail + password + # + 7 3 |
| Unassign Extension Assignment       | Voice Mail + password + # + 7 3 |
| Assign Extension to External Number | Voice Mail + password + # + 7 3 |