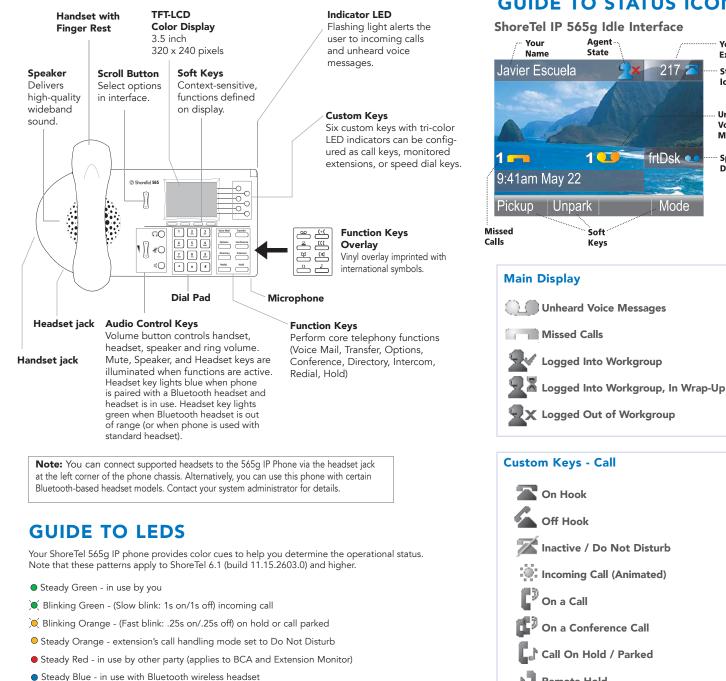

# **GUIDE TO STATUS ICONS**

Speed Dial Extension

ShoreTel

The ShoreTel logo and ShorePhone are trademarks of ShoreTel, Inc. in the United States and/or other countries. This product is covered by one or more of the following patents: United States patent 6,996,059, United States patent 7,003,091, United States patent 7,167,486, United States patent 7,356,129, Canadian patent 2,316,558, United States patent 7,379,540, United States patent 7,386,114, United States patent 7,450,574 and United States patent 7,450,703. The product is also covered by other pending patent applications. ShoreTel, Inc. All rights reserved.