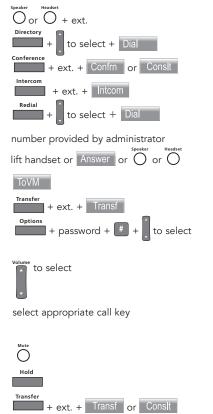

# ShoreTel® 565g IP Phone Quick Reference

Join

Mode

Options

Answer + Park + ext.

+ password + # +

press and hold  $\bigcirc$  + to select

lift handset or  $\bigcirc^{\text{speaker}}$  + Unpark + ext. + Unpark

to select

+ to select + OK

#### Place Calls

- Use the Speakerphone or a Headset
- Use the Directory
- Make a Conference Call
- Use the Intercom
- Redial and Check Missed Calls
- Dial Paging Extension

#### **Answer Calls**

- Send a Call to Voice Mail
- Divert a Call
- Select a Ring Tone
- Adjust Handset, Headset or Speakerphone Volume

Answer Call Waiting

### Interact with Calls

- Mute a Call
- Place a Call On or Off Hold
- Transfer a Call
- Join Calls
- Park Calls
- Unpark Calls
- Change Call Handling Mode
- Log In and Out of Workgroups

# **Adjust the Display Contrast**

#### **VOICE MAIL**

#### Log Into Main Menu

#### Log In from Another Extension

# + ext. + password + # Note: For more information about voice mail features, please consult the Voice Mail Quick Reference.

+ password + 📕