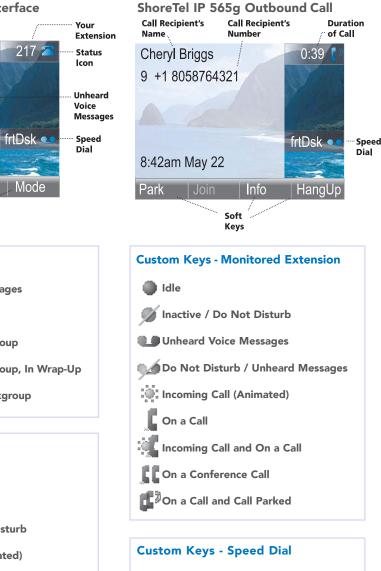

# **GUIDE TO STATUS ICONS**

Speed Dial Extension

ShoreTel

The ShoreTel logo and ShorePhone are trademarks of ShoreTel, Inc. in the United States and/or other countries. This product is covered by one or more of the following patents: United States patent 6,996,059, United States patent 7,003,091, United States patent 7,167,486, United States patent 7,356,129, Canadian patent 2,316,558, United States patent 7,379,540, United States patent 7,386,114, United States patent 7,450,574 and United States patent 7,450,703. The product is also covered by other pending patent applications. ShoreTel, Inc. All rights reserved.